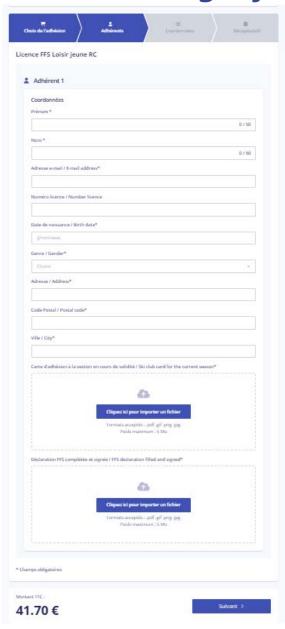

### Apply for a licence:

2. Entering information for each member

Download the FFS
declaration from the
enrolment page of the ski
club website, complete
(see next page) and sign it
and upload it together
with the club membership
card

## Apply for a licence: Fill the FFS license declaration

SECTIONS THAT MUST BE COMPLETED BY REGISTERED
MEMBERS OR THE LEGAL REPRESENTATIVE
OF MINORS/PROTECTED ADULTS

To be kept by the club for 10 years

TO BE COMPLETED BY REGISTERED MEMBERS OF AGE AND/OR LEGAL REPRESENTATIVES OF MINOR/PROTECTED ADULT REGISTERED MEMBERS

### Demande de licence loisir FFS 2024-2025 / FFS licence application for 2024-2025

par ASCEA Cadarache section ski

d Adhésion valable du 25 novembre 2024 au 20 avril 2025

Seuls les adhérents à la section ski peuvent prendre une licence avec le club. Merci d'adhérer à la section avant de demander votre licence. Vous devrez uploader la déclaration FFS complétée et signée (disponible sur le site du club).

Only ski club members can apply for a license from the club. Please enroll in the club before applying for a license. You will need to upload the FFS declaration filled and signed (available on the ski club web site).