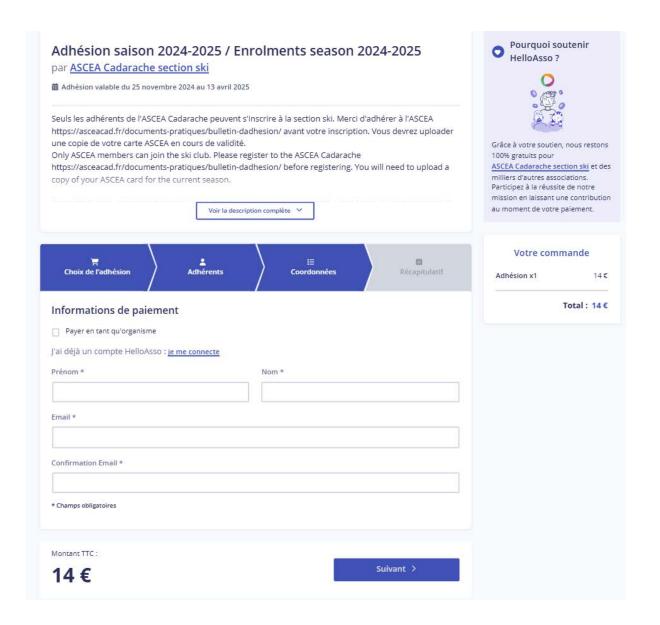

# Join the Club 1. Membership type (rate)

| par ASCEA Cadarache section ski                                                                                                                                                                                                                                                                                                                                                 |                                             |                 |                 |
|---------------------------------------------------------------------------------------------------------------------------------------------------------------------------------------------------------------------------------------------------------------------------------------------------------------------------------------------------------------------------------|---------------------------------------------|-----------------|-----------------|
| 👸 Adfressor valable du 25 rovembre 2024 au 13 avril 2025                                                                                                                                                                                                                                                                                                                        |                                             |                 |                 |
| Seuis les adhérents de l'ASCEA Cadarache peuvent s'inscrire à l<br>https://asceacad.fr/documents-pratiques/bulletin-dadhesion/ a<br>une caple de votre carte ASCEA en cours de validité.<br>Only ASCEA members can join the ski club. Please register to th<br>https://asceacad.fr/documents-pratiques/bulletin-dadhesion/ b<br>copy of your ASCEA card for the current season. | want votre inscriptive<br>e ASCEA Cadarache | on. Vous devres | uploader        |
| Vale to description complete                                                                                                                                                                                                                                                                                                                                                    | itt.<br>Coordonness                         |                 | G<br>partulatif |
| Membre de droit adulte / CEA employee, retired<br>or spouse                                                                                                                                                                                                                                                                                                                     | 14€                                         | -               | 0 +             |
|                                                                                                                                                                                                                                                                                                                                                                                 |                                             |                 |                 |
| Membre partenaire adulte / ITER Org employee or<br>spouse<br>Ni se 2006 ou awant / Burn in 2006 or before                                                                                                                                                                                                                                                                       | 14€                                         | 2.5             | 0 +             |
| Membre associé adulte/ Other adult<br>Né es 2005 ou avent / Born in 2006 or before                                                                                                                                                                                                                                                                                              | 28€                                         | -               | 0 +             |
| Membre de droit enfant / Child of CEA employee<br>Né un 2007 au après / Born in 2007 ar after                                                                                                                                                                                                                                                                                   | 7€                                          | -               | 0 +             |
| Membre partenaire enfant / Child of ITER Org<br>employee<br>No en 2007 ou sprés / Born in 2007 or after                                                                                                                                                                                                                                                                         | 7€                                          | -               | 0 +             |
| Membre associé enfant / Other child<br>Né en 2007 ou après / Born in 2007 or after                                                                                                                                                                                                                                                                                              | 14€                                         | -               | 0 +             |
| Souhaitez-vous faire un don à ASCEA Cadarache section                                                                                                                                                                                                                                                                                                                           | n ski en plus de                            | votre adhésic   | on?             |
| O Pasiderdon □ 5€ □ 10€ □ 20€ □ Chosis un m                                                                                                                                                                                                                                                                                                                                     | orsans                                      |                 |                 |
|                                                                                                                                                                                                                                                                                                                                                                                 |                                             |                 |                 |
| Montant à payer pour la durée de l'adhésion :                                                                                                                                                                                                                                                                                                                                   |                                             | Commander       |                 |

Choose the correct rate corresponding to the status (full member, partner, associate) indicated on the ASCEA card.

Otherwise membership will be refused