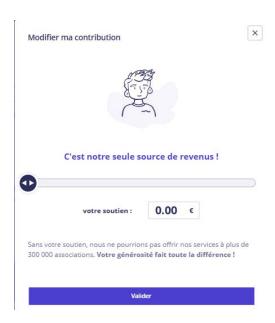

# Apply for a licence: 4. Summary

Discount code if any to be indicated at this stage

Option to pay a contribution to HelloAsso or not

# Join the Club 4. Summary

Discount code if any to be indicated at this stage

Option to pay a contribution to HelloAsso or not