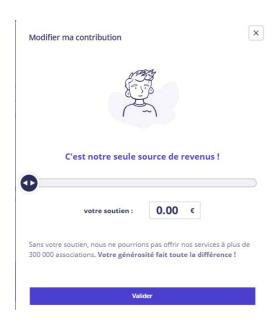

# Join the Club 4. Summary

Discount code if any to be indicated at this stage

Option to pay a contribution to HelloAsso or not