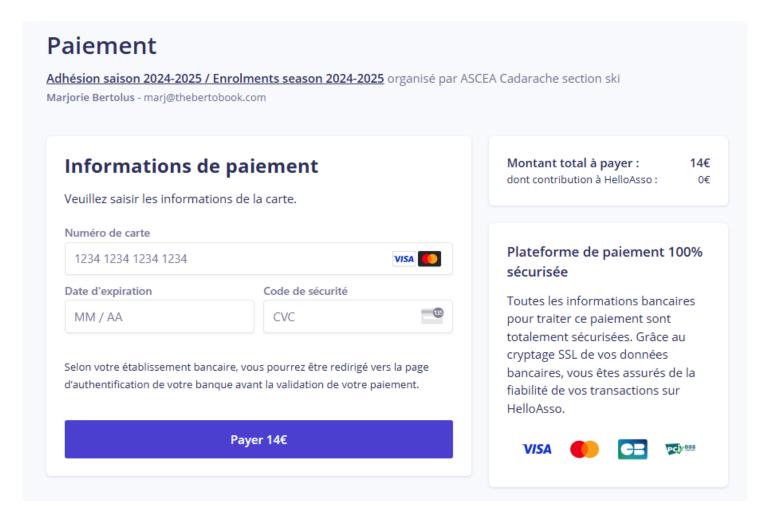

# Join the Club 3. Payer details

#### Adhésion saison 2024-2025 / Enrolments season 2024-2025 par ASCEA Cadarache section ski Adhésion valable du 25 novembre 2024 au 13 avril 2025 Seuls les adhérents de l'ASCEA Cadarache peuvent s'inscrire à la section ski. Merci d'adhérer à l'ASCEA https://asceacad.fr/documents-pratiques/bulletin-dadhesion/ avant votre inscription. Vous devrez uploader une copie de votre carte ASCEA en cours de validité. Only ASCEA members can join the ski club. Please register to the ASCEA Cadarache https://asceacad.fr/documents-pratiques/bulletin-dadhesion/ before registering. You will need to upload a copy of your ASCEA card for the current season. Voir la description complète V Choix de l'adhésion Récapitulatif Adhésions et options Marjorie Bertolus Membre de droit adulte / CEA employee, retired or spouse 14€ Avez-vous un code promo? Ajouter Votre contribution à HelloAsso 0€ Pourquoi? - Modifier 🎵 J'accepte les Conditions Générales d'Utilisation du service et j'ai lu la charte de confidentialité . \* \* Champs obligatoires Montant TTC: Payer > 14 €

# Join the Club 4. Summary

Discount code if any to be indicated at this stage

Option to pay a contribution to HelloAsso or not

# Join the Club 5. Payment