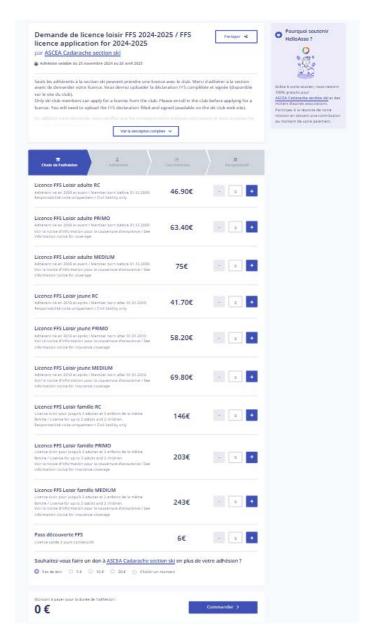

### Apply for a licence: 1. Membership type (rate)

Child rate for members born after January 1<sup>st</sup>, 2010 (age limit different from that for club enrolment)

### Apply for a licence:

2. Entering information for each member

Download the FFS
declaration from the
enrolment page of the ski
club website, complete
(see next page) and sign it
and upload it together
with the club membership
card