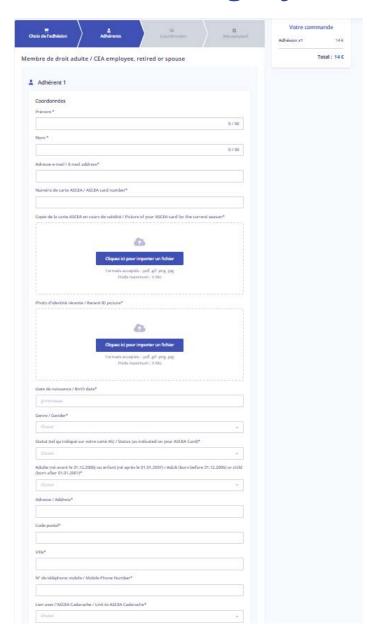

### Join the Club 2. Entering information for each member

Please enter the information individually for each member

Upload a valid
ASCEA card and a
recent photo
separately for each
picture