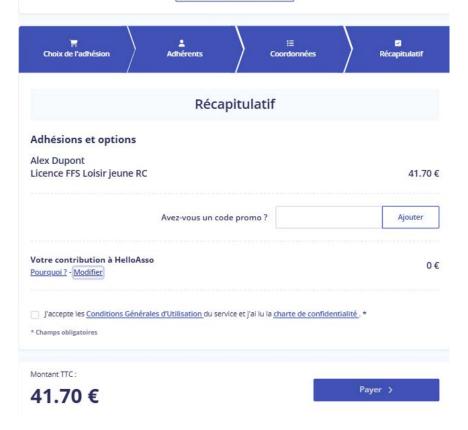

# Apply for a licence: 3. Payer's details

### Demande de licence loisir FFS 2024-2025 / FFS licence application for 2024-2025

par ASCEA Cadarache section ski

d Adhésion valable du 25 novembre 2024 au 20 avril 2025

Seuls les adhérents à la section ski peuvent prendre une licence avec le club. Merci d'adhérer à la section avant de demander votre licence. Vous devrez uploader la déclaration FFS complétée et signée (disponible sur le site du club).

Only ski club members can apply for a license from the club. Please enroll in the club before applying for a license. You will need to upload the FFS declaration filled and signed (available on the ski club web site).

En validant votre demande, vous certifiez que les renseignements indiqués sont exacts et vous acceptez les

Voir la description complète 💛