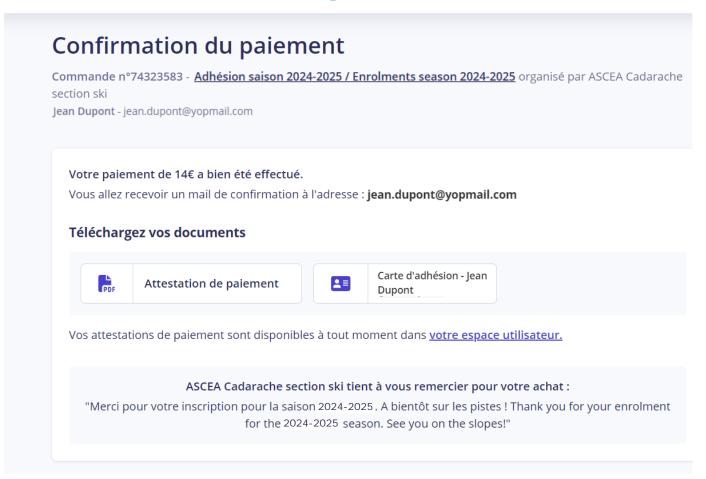

# Join the Club Confirmation of payment

### Confirmation du paiement

Commande n°74323599 - <u>Demande de licence loisir FFS 2024-2025 / FFS licence application for 2024-2025</u> organisé par ASCEA Cadarache section ski

Jean Dupont - jean.dupont@yopmail.com

#### Votre paiement de 41.70 € a bien été effectué.

Vous allez recevoir un mail de confirmation à l'adresse : jean.dupont@yopmail.com

#### Téléchargez vos documents

Attestation de paiement

Vos attestations de paiement sont disponibles à tout moment dans votre espace utilisateur.

#### ASCEA Cadarache section ski tient à vous remercier pour votre achat :

"Merci pour votre demande de licence pour la saison <u>2024-2025</u>. Vous recevrez votre licence par mail dans les prochains jours. A bientôt sur les pistes!

Thank you for your licence application for the 2024-2025 season. You will receive it by email in the next few days. See you on the slopes!