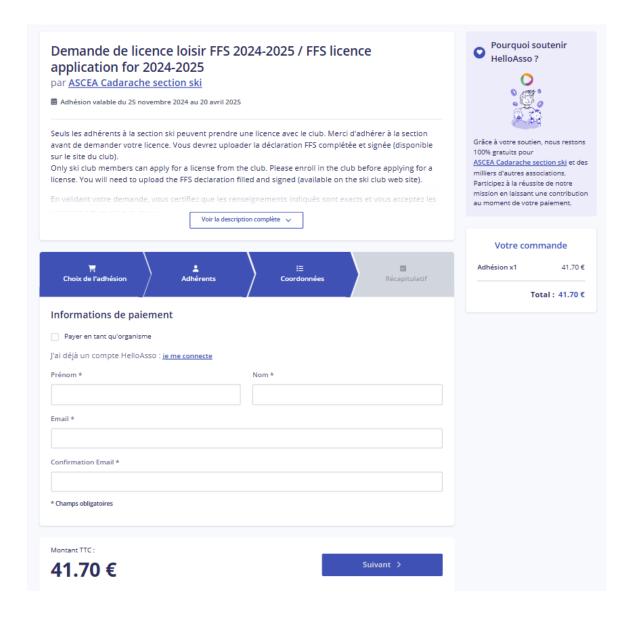

# Apply for a licence: 3. Payer's details

### Demande de licence loisir FFS 2024-2025 / FFS licence application for 2024-2025

par ASCEA Cadarache section ski

d Adhésion valable du 25 novembre 2024 au 20 avril 2025

Seuls les adhérents à la section ski peuvent prendre une licence avec le club. Merci d'adhérer à la section avant de demander votre licence. Vous devrez uploader la déclaration FFS complétée et signée (disponible sur le site du club).

Only ski club members can apply for a license from the club. Please enroll in the club before applying for a license. You will need to upload the FFS declaration filled and signed (available on the ski club web site).

En validant votre demande, vous certifiez que les renseignements indiqués sont exacts et vous acceptez les

Voir la description complète 💛